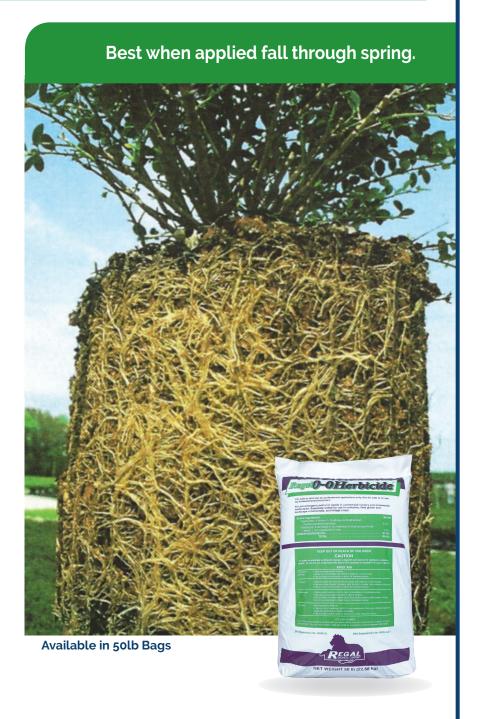

# The Ornamental Herbicide That Provides Superior Weed Control for Superior Quality Plants.

Superior roots, when using Regal 0-0 Herbicide. Weed control without root damage.

- Broader spectrum of weed control that gets the escape weeds that others miss. Great on Bittercress and many other weeds!
- Can be used in propogation with no root damage.
- No root pruning!
- Free-flowing, dustless granules, easy to apply and achieve uniform coverage.
- Offers post-emergent control up to first 3 or 4 leaf stages.

**Application Rate:** 2.3 lbs. / 1,000 sq. ft. 100 lbs. / acre